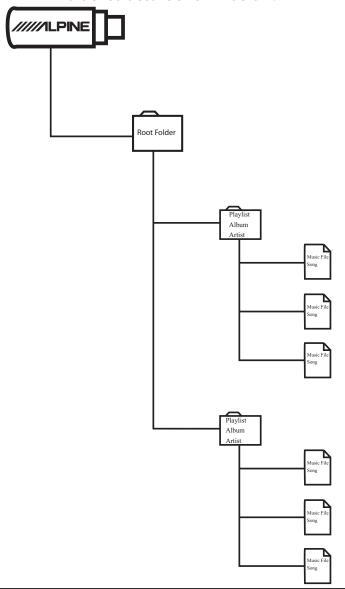

## **Folder Structure**

MP3 files are prepared, and then stored to a Flash Memory Device. This unit can recognize at most 100 folders and 100 files per folder stored in Flash Memory(2015 Model See Additional Specs Below).

> Playback may not be performed if a Flash Memory Device exceeds the limitations described above.

Folder structure shown below.

Document Illustrated and Approved By: Estevan Sanchez Date: February 24, 2015 Technical Support