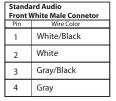

## **Technical Support**

Premium Audio Connections X009-WRA

**Standard Audio System Connection** 

1. **Vehicles witout a factory amplifier**: Connect the front **White** male connector to the front **White** female connector

Connect the **Black** rear male connector to the **Black** rear female connector.

**Premium Audio System Connection** 

To Vehicle Connectors

2. **Vehicles with a factory amplifier**: Connect the front **White** male connector to the rear **Black** female connector

Connect the **Black** rear male connector to the front **White** female connector.

ONLY ON EARLY PRODUCTION KIT: Please do a visual inspection and verify pin location before proceeding. Pin relocation may not be required.