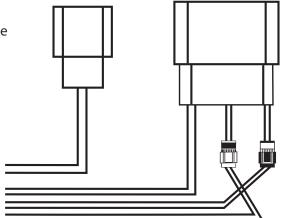

## **Technical Support**

Premium Audio Connections X009-WRA

**Standard Audio System Connection** 

1. **Vehicles witout a factory amplifier**: Connect the front **White** male connector to the front **White** female connector

Connect the **Black** rear male connector to the **Black** rear female connector.

**Premium Audio System Connection** 

To Vehicle Connectors

2. **Vehicles with a factory amplifier**: Connect the front **White** male connector to the rear **Black** female connector

Connect the **Black** rear male connector to the front **White** female connector.

ONLY ON EARLY PRODUCTION KIT: Please do a visual inspection and verify pin location before proceeding. Pin relocation may not be required.