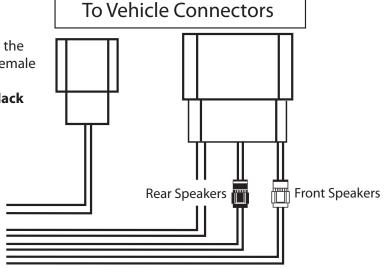

Premium audio system you must remove the speaker pins and relocate them like shown on the picture above.

**NOTE:** The factory amplifier only accepts two audio channels(left and right). the amplifier fading is controlled by data communication. The aftermarket radio does not have the ability to control the amplier fading. Following the instructions above will allow the navigation voice prompts and Bluetooth calls to be heard through the system.