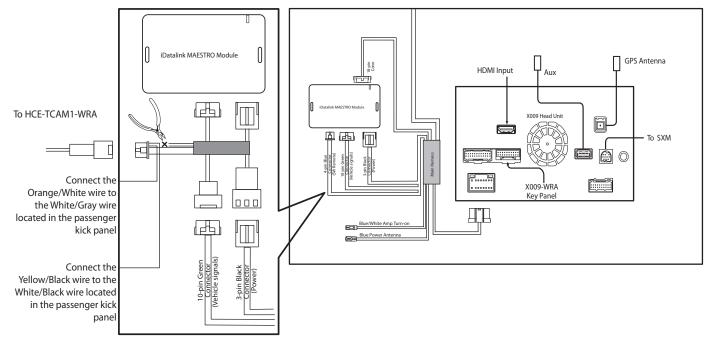

## Installation of HCE-TCAM1-WRA with X009-WRA ONLY

When installing the HCE-TCAM1-WRA with the X009-WRA, you must cut the brake and reverse trigger wires from the T-harness, run them to the passenger kick panel and connect them to the OEM brake and reverse wires.

Note: OEM wire colors were verified on tested vehicles, colors may be different. To ensure proper operation,

| Document Illustrated and Approved By: Phillip Bowen |
|-----------------------------------------------------|
| Date: 9/2/2016                                      |
| Technical Support                                   |
| Alpine Electronics of America, Inc.                 |
| 1-800-TECH-101                                      |
|                                                     |