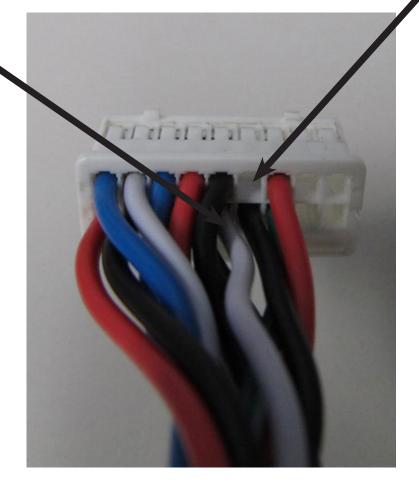

## X109-WRA & X110-SLV/SRA Sound Only From Right Side Of Vehicle

- 1. The CAM/AUX/DATA harness is not pinned correctly.
- 2. The White wire needs to be positioned in between the black wire and the red wire.

Pin to move wire to

Move this wire

Document Illustrated and Approved By: Date: 02/09/2017 Technical Support Alpine Electronics of America, Inc. 1-800-TECH-101 Additional Specifications:

Circuit Profile:

Revision: 020917 This document will be subjected to change without notice.