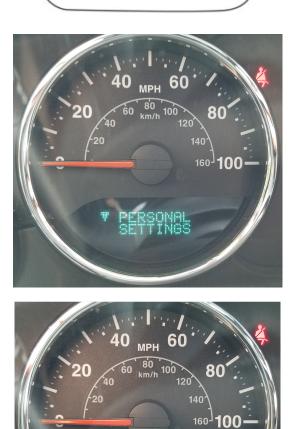

## Jeep RAP System Alpine Restyle System Shut off with the doors removed

1

Instument Cluster Display Control Buttons

Driving Mobile Multimedia Innovation

1) Press the menu button until the cluster displays

(PERSONAL SETTINGS)

2 ) Press the down button until the cluster displays

(KEY - OFF POWER DELAY)

3 ) Press the right arrow button to select (OFF)

The Alpine Restyle System will now turn off when the Jeep's ignition is turned off