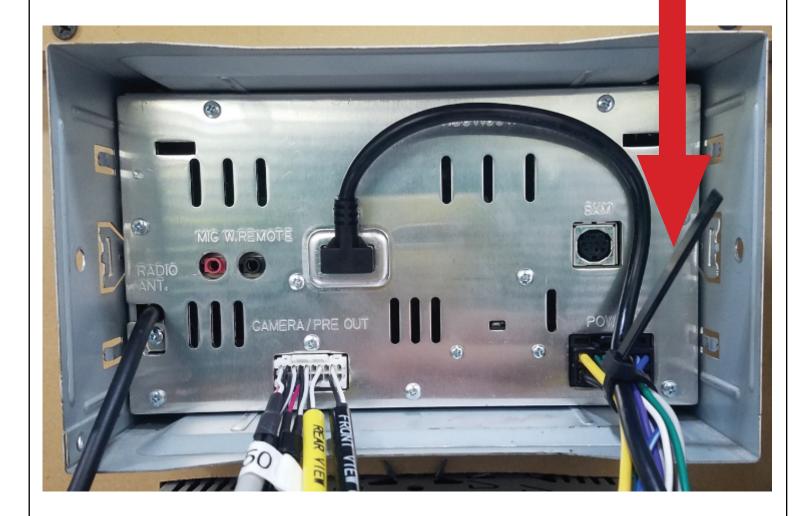

## ILX-W650 Securing The USB Cable

Driving Mobile Multimedia Innovation

To prevent the USB connection from coming loose or having connectivity issues use a Wire Tie to secure the USB to the main 16 pin wire harness